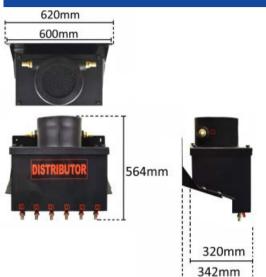

ssed air condensate depressurisation and the subsequent distribution into the oil/water separators.

The DISTRIBUTOR is supplied with an installation kit.

#### **COMMERCIAL BENEFITS**

- Allows you to connect multiple oil/water separators
- The equal condensate distribution ensures even filter element saturation
- Streamlining of element servicing intervals

#### **TECHNICAL ADVANTAGES**

- A guaranteed even distribution in to oil/water separators
- Removable lid, offering quick access to the inner working mechanism, for servicing purpose
- Two 1" condensate inlet and six 1/2" outlet options
- Integrated ball valves allowing local shut-off for servicing purposes
- Supplied with a complete installation kit



## DISTRIBUTOR

#### **Compressed air condensate distribution**

### DIMENSIONS



# 

Wall mounting bracket, fixing material and spirit level included



Easy and quick to service inner working mechanism

#### **TECHNICAL SPECIFICATIONS**

Oil/water separator connection points Condensate inlet thread connection Inlet hose connection Condensate outlet thread connection Outlet hose connection Integrated ball valves Housing material Total recyclable Housing colour Installation kit included Installation kit consists of

1" BSP (2 off) 26 mm (hose inner diameter) 1/2" BSP (6 off) 15 mm (hose inner diameter) Yes PP Yes Black Yes

Wall mounting bracket and fixing material, spirit level



6

#### Pneuparts.com

Florijn 10 b/c 5751 PC Deurne Nederland Phone: +31 (0)493 763 993

info@pneuparts.com www.pneuparts.com BTW: NL8209.12.931B01 KvK: 17126382 Swift: RABONL24 IBAN: NL23