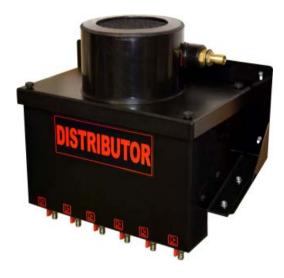

## DISTRIBUTOR

**Compressed air condensate distribution** 

The DISTRIBUTOR ensures an equal distribution of the condensate in to the oil/water separators and the elements are subsequently saturated evenly.

The DISTRIBUTOR has two 1" condensate inlets and six 1/2" outlets with integrated ball valves, allowing you to connect two and up to six oil/water separators.

To service the DISTRIBUTOR simply loosen the 4 top screws and remove the lid. This will give you instant access to the inner working mechanism.

The depressurising chamber ensures compressed air condensate depressurisation and the subsequent distribution into the oil/water separators.