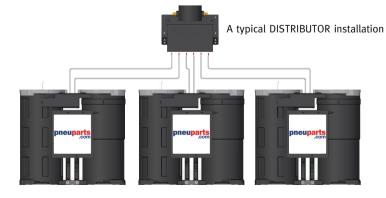

#### **PRODUCT FEATURES**

Large compressor systems might require two or more oil/water separators to be installed to match the total compressor capacity of an installation. To connect the oil/water separators together and to ensure an even distribution of condensate in to the oil/water separators, you require the DISTRIBUTOR.

The DISTRIBUTOR ensures an equal distribution of the condensate in to the oil/water separators and the elements are subsequently saturated evenly.

The DISTRIBUTOR has two 1" condensate inlets and six 1/2" outlets with integrated ball valves, allowing you to connect two and up to six oil/water separators.