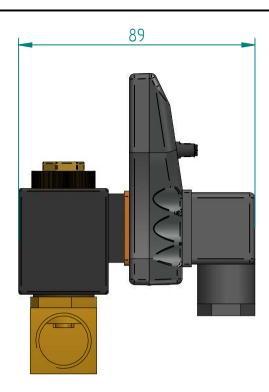

|                                                       |            |                 |                                                           |                |                 | _       |  |
|-------------------------------------------------------|------------|-----------------|-----------------------------------------------------------|----------------|-----------------|---------|--|
| DRAWN                                                 | NAME<br>FK | DATE 21–10–2016 | pne                                                       | uparts<br>.com |                 |         |  |
| CHECKED                                               | TIX TIX    | 21-10-2010      | FLUIDRAIN                                                 | ARTIK          | ARTIKEL NUMBER: |         |  |
| Pneuparts.com Florijn 10 b/c 5751 PC Deurne Nederland |            |                 | SIZE<br>A4                                                | Material:      | terial:         |         |  |
|                                                       |            |                 | All dimensions are in millimetres unless otherwise stated |                |                 |         |  |
|                                                       |            |                 |                                                           |                | SHEE            | ET: 1/1 |  |