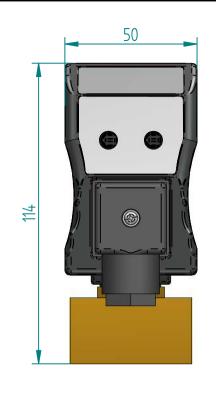

|                                                       |            |                 |                                                           |                |                 | _       |  |
|-------------------------------------------------------|------------|-----------------|-----------------------------------------------------------|----------------|-----------------|---------|--|
| DRAWN                                                 | NAME<br>FK | DATE 21–10–2016 | pne                                                       | uparts<br>.com |                 |         |  |
| CHECKED                                               | TIX TIX    | 21-10-2010      | FLUIDRAIN                                                 | ARTIK          | ARTIKEL NUMBER: |         |  |
| Pneuparts.com Florijn 10 b/c 5751 PC Deurne Nederland |            |                 | SIZE<br>A4                                                | Material:      | terial:         |         |  |
|                                                       |            |                 | All dimensions are in millimetres unless otherwise stated |                |                 |         |  |
|                                                       |            |                 |                                                           |                | SHEE            | ET: 1/1 |  |