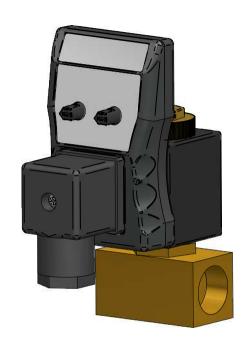

|                                                       |            |                 |                                                           |                |                 | _       |  |
|-------------------------------------------------------|------------|-----------------|-----------------------------------------------------------|----------------|-----------------|---------|--|
| DRAWN                                                 | NAME<br>FK | DATE 21–10–2016 | pne                                                       | uparts<br>.com |                 |         |  |
| CHECKED                                               | TIX TIX    | 21-10-2010      | FLUIDRAIN                                                 | ARTIK          | ARTIKEL NUMBER: |         |  |
| Pneuparts.com Florijn 10 b/c 5751 PC Deurne Nederland |            |                 | SIZE<br>A4                                                | Material:      | terial:         |         |  |
|                                                       |            |                 | All dimensions are in millimetres unless otherwise stated |                |                 |         |  |
|                                                       |            |                 |                                                           |                | SHEE            | ET: 1/1 |  |