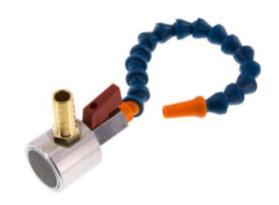

### With threaded piece R 1/4"

Set with magnetic foot: 1 adjustable coolant hose (16 modules) with threaded piece R 1/4", 1 round nozzle (6, 4 mm), 1 magnetic foot with ball valve and 13 mm hose connection