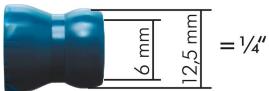

### With threaded piece R 1/4"

Set with magnetic foot: 1 adjustable coolant hose (16 modules) with threaded piece R 1/4", 1 round nozzle (6, 4 mm), 1 magnetic foot with ball valve and 13 mm hose connection