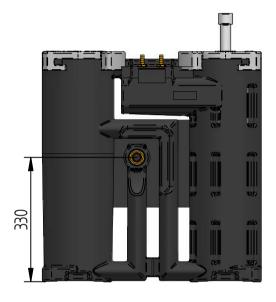

The original of this drawing is copyright and contains confidentional information. It is property of Pneuparts without whose permission it may NOT be copied, shown or handed to a third party or otherwise used and it is to be returned promptly upon request to Pneuparts.com.







|                                                       | NAME | DATE       | pneuparts<br>.com                                         |           |                 |          |  |
|-------------------------------------------------------|------|------------|-----------------------------------------------------------|-----------|-----------------|----------|--|
| DRAWN                                                 | FK   | 01–11–2016 | CEDDEMINA E                                               |           |                 |          |  |
| CHECKED                                               |      |            | SEPREMIUI                                                 | ARTIKEL N | ARTIKEL NUMBER: |          |  |
| Pneuparts.com Florijn 10 b/c 5751 PC Deurne Nederland |      |