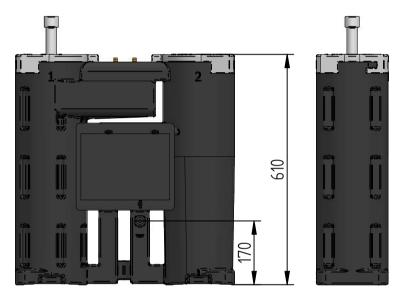

The original of this drawing is copyright and contains confidentional information. It is property of Pneuparts without whose permission it may NOT be copied, shown or handed to a third party or otherwise used and it is to be returned promptly upon request to Pneuparts.com.







|                                                       | NAME | DATE       | pneuparts<br>.com                                         |           |                 |          |  |
|-------------------------------------------------------|------|------------|-----------------------------------------------------------|-----------|-----------------|----------|--|
| DRAWN                                                 | FK   | 01–11–2016 | CEDDEMINA E                                               |           |                 |          |  |
| CHECKED                                               |      |            | SEPREMIUI                                                 | ARTIKEL N | ARTIKEL NUMBER: |          |  |
| Pneuparts.com Florijn 10 b/c 5751 PC Deurne Nederland |      |