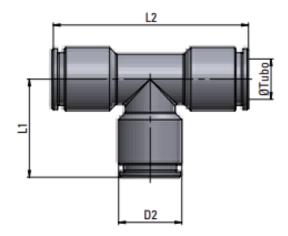

### **MEDIA**:

Compressed air, harmless gases and liquids

\*exterior hexagon only

| ARTICLE<br>NUMBER | D    | D2   | LI   | L2 |
|-------------------|------|------|------|----|
| IPST100RVS        | 10mm | 16mm | 24.5 | 49 |

## **DRAWINGS**

Pneuparts.com

Florijn 10 b/c 5751 PC Deurne The Netherlands Phone: +31 (0)493 763 993

info@pneuparts.com www.pneuparts.com

pneupa