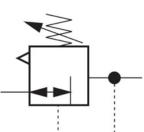

#### Advantages:

• Automatic venting in the event of overpressure on the secondary side,

- · Easy assembly of individual components using coupling kits within a model series,
- Hand wheel can be locked by pressing down on it and bolted with a lock please use VHS 20. Model series 0 cannot be locked.