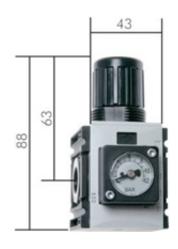

## Scope of delivery:

5751 PC Deurne

Nederland

Pressure regulator including pressure gauge

## Flow:

1000 l/min, secondary vent: 25 l/min

| Article<br>number | Pressure regulation area | Pressure<br>gauge display | Orifice (DN) | Thread | Version                               |
|-------------------|--------------------------|---------------------------|--------------|--------|---------------------------------------|
| R0144FB           | 0.2 - 4 bar              | 0 - 6 bar                 | 1000 l/min.  | G 1/4" | with 40 mm standard<br>pressure gauge |
| R0144F            | 0.2 - 4 bar              | 0 - 6 bar                 | 1000 l/min.  | G 1/4" | with compact pressure gauge           |
| R014F             | 0.5 - 8 bar              | 0 - 10 bar                | 1000 L/min.  | G 1/4" | with compact pressure gauge           |
| R014FB            | 0.5 - 8 bar              | 0 - 10 bar                | 1000 L/min.  | G 1/4" | with 40 mm standard pressure gauge    |
| R01410F           | 0.5 - 10 bar             | 0 - 16 bar                | 1000 L/min.  | G 1/4" | with compact pressure gauge           |
| R01410FB          | 0.5 - 10 bar             | 0 -16 bar                 | 1000 L/min.  | G 1/4" | with 40 mm standard pressure gauge    |