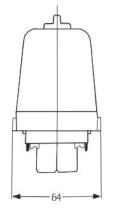

# **Pressure switch**

## MDR 4

## With diaphragms for compressors

Pressure switch with start-stop function for controlling compressors.

Fixed pressure difference of approximately between minimum and maximum pressure. The pressure regulator, is ideal to include. pressure gauge, pressure regulator, safety valve to be connected