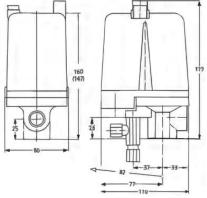

# **Pressure switch**

## MDR 4

## With diaphragms for compressors

Pressure switch with start-stop function for controlling compressors.

Fixed pressure difference of approximately between minimum and maximum pressure. The pressure regulator, is ideal to include. pressure gauge, pressure regulator, safety valve to be connected

FUhYX"]bgi`Uh]cbʻjc`hU[Y Í€€ÁX

**A chcf`gk ]hVY ]b[ `WUdUVIjhm** 2.5 \ Y

6 ifgh]b[ʻghfYb[h\ NÁ∺ÍÁàæ¦

DYfa]gg]V`Y`aYX]ia`hYadYfUhifY ËÅ⊞ËÅ€Á¢Ô

DYfa ]gg]V`Y`a YX]ia `HYa dYfUhifY`k UHYf É⁄&0ÁÔ

### 5]fžkUhYf

Ü^∙ãrœ);c

- 3-phase
- Switching capacity 4.0 / 5.5 kW
- Max. cut-out pressure 16 bar
- 3-pole
- 4-way-flange (optional)