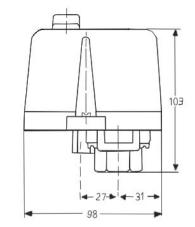

# **Pressure switch**

## MDR 4

## With diaphragms for compressors

Pressure switch with start-stop function for controlling compressors.

Fixed pressure difference of approximately between minimum and maximum pressure. The pressure regulator, is ideal to include. pressure gauge, pressure regulator, safety valve to be connected