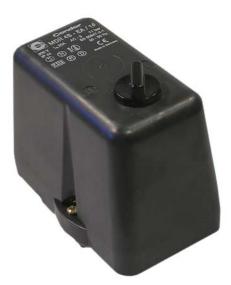

# **Pressure switch**

## MDR 4

## With diaphragms for compressors

Pressure switch with start-stop function for controlling compressors.

Fixed pressure difference of approximately between minimum and maximum pressure. The pressure regulator, is ideal to include. pressure gauge, pressure regulator, safety valve to be connected