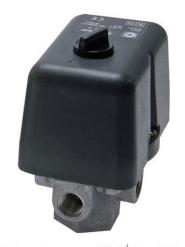

# **Pressure switch**

### **MDR 5**

### With diaphragms for compressors

Ú¦^••`¦^Á; ã&@Á; ão@Á; cæbdë:d[]Á`}&cā;}Á{; ¦Á&[}d[||ā;\*Á &[{];^••[;+È

Øã¢^åÁ,¦^••`¦^Áåã-^¦^}&^Á; Áġġ]]¦[¢ã[aœc^|^Áå^ç, ^^}Á {ĝã[`{ÁœjåÁ[aœcã[`{Áj,¦^••`¦^ÈV@Aj,¦^••`¦^Á !^\*`|æ@[¦Ê£ásÁåå^æ¢Á[Á3j,&]`å^ÈAj,¦^••`¦^Á\*æ`\*^ÊÂ ]¦^••`¦^Á^\*`|æ@[¦Ê4;æ^ćÁşæç^Á(j,Áa^Á&[}}^&cå