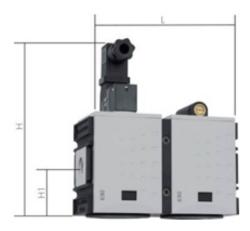

# Filler units (start-up valves with solenoid valve)

## up to 8750 l/min

#### Scope of delivery:

Filler unit incl. silencer