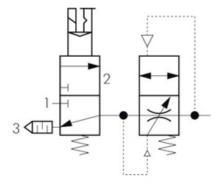

#### **Function:**

The machines are allowed to breathe gradually via an orifice. Once the pressure attains a value of approx. 50% of the input pressure and the cylinders have gradually moved into their basic settings, the start-up valve switches over to maximum throughway. The speed of the pressure build-up can be controlled using an adjustment screw. It is turned on via a 3/2way solenoid valve.