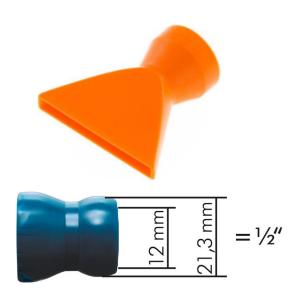

### 47 mm wide, female

Adjustable coolant hose, 1/2", Flat nozzle 47 mm wide (female)