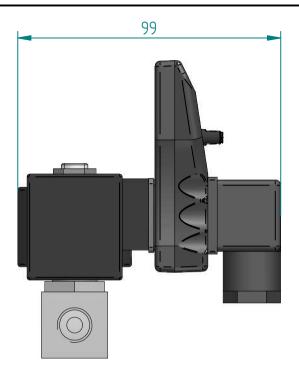

|                                                       |      |            |                                                           |  |           |                 | _ |
|-------------------------------------------------------|------|------------|-----------------------------------------------------------|--|-----------|-----------------|---|
|                                                       | NAME | DATE       | pneuparts<br>.com                                         |  |           |                 |   |
| DRAWN                                                 | FK   | 28-10-2016 |                                                           |  |           |                 |   |
| CHECKED                                               |      |            | FLUIDRAIN-HP-S                                            |  |           | ARTIKEL NUMBER: |   |
| Pneuparts.com Florijn 10 b/c 5751 PC Deurne Nederland |      |            | SIZE<br>A4                                                |  | Material: | iterial:        |   |
|                                                       |      |            | All dimensions are in millimetres unless otherwise stated |  |           |                 |   |
| Neuerian                                              | u    |            |                                                           |  |           | SHEET: 1/1      |   |