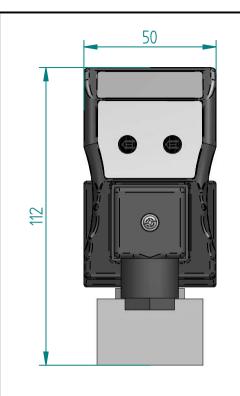

|                                                       |      |            |                                                           |  |           |                 | _ |
|-------------------------------------------------------|------|------------|-----------------------------------------------------------|--|-----------|-----------------|---|
|                                                       | NAME | DATE       | pneuparts<br>.com                                         |  |           |                 |   |
| DRAWN                                                 | FK   | 28-10-2016 |                                                           |  |           |                 |   |
| CHECKED                                               |      |            | FLUIDRAIN-HP-S                                            |  |           | ARTIKEL NUMBER: |   |
| Pneuparts.com Florijn 10 b/c 5751 PC Deurne Nederland |      |            | SIZE<br>A4                                                |  | Material: | iterial:        |   |
|                                                       |      |            | All dimensions are in millimetres unless otherwise stated |  |           |                 |   |
| Neuerian                                              | u    |            |                                                           |  |           | SHEET: 1/1      |   |