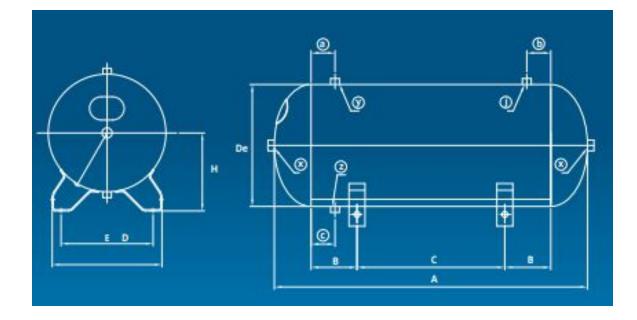

## **Compressed air vessels and accessories**

Horizontal boilers painted RAL5012, 5 to 50 liters, 11 bar

Horizontal compressed air reservoir painted RAL 5012, 11 bar - 24 liter

| Liters | Bar | Amm | Bmm | Cmm | D inch | E inch | Finch | a mm | b mm | c mm | x inch | y mm | <u>į</u> mm | z inch | KG | DE  |
|--------|-----|-----|-----|-----|--------|--------|-------|------|------|------|--------|------|-------------|--------|----|-----|
| 24     | 11  | 592 | 95  | 260 | 180    | 235    | 165   | XXX  | 60   | 50   | 1/2    | XXX  | 3/8         | 3/8    | 10 | 240 |