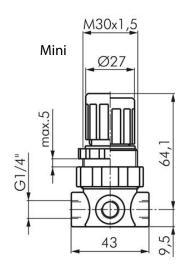

# Pressure gauge connection:

G 1/4") (Mini-Design: G 1/8")

# Switch panel thread:

Mini: M 30 x 1.5, standard: M 20 x 1.5