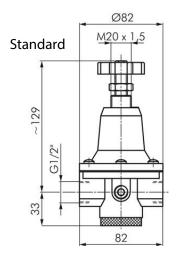

# Pressure gauge connection:

G 1/4") (Mini-Design: G 1/8")

# Switch panel thread:

Mini: M 30 x 1.5, standard: M 20 x 1.5