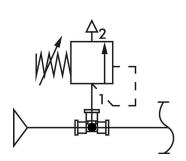

## **Application:**

Manually adjustable relief valve to protect pneumatic devices from damage caused by overpressure.

#### Version:

spring-loaded diaphragm valve with adjustable opening pressure

## Warning:

Although it is similar in function, this valve does not replace the safety valve and cannot be used as a pressure regulator!