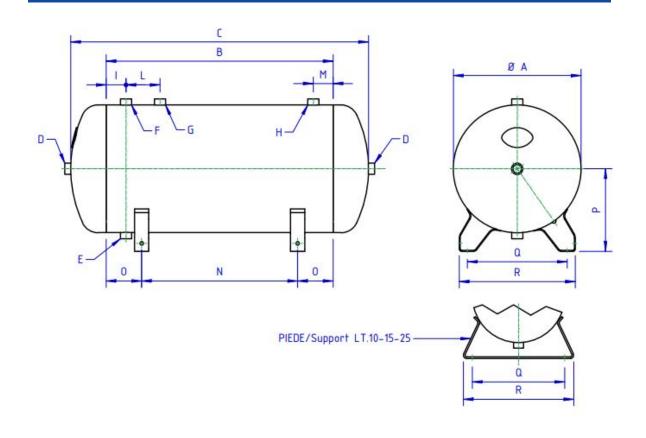

## **Compressed air vessels and accessories**

Horizontal boilers painted RAL5012, 5 to 50 liters, 11 bar

Horizontal compressed air reservoir painted RAL 5012, 11 bar - 25 liter

| Liters | Bar | Amm | Bmm | C mm | D inch | E inch | Finch | G inch | H inch | Imm | Lmm | Mmm | Nmm | 0 mm | Pmm | Qmm | Rmm | KG    |
|--------|-----|-----|-----|------|--------|--------|-------|--------|--------|-----|-----|-----|-----|------|-----|-----|-----|-------|
| 25     | 11  | 240 | 420 | 544  | 1/2    | 3/8    | XXX   | XXX    | 3/8    | 100 | XXX | 50  | 340 | 40   | 189 | 140 | 218 | 11-15 |