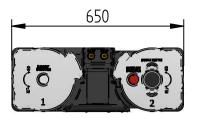

| DDA\./N                                                        | NAME | DATE 02.44.2046 | pneuparts<br>.com                   |                   |                    |                 |
|----------------------------------------------------------------|------|-----------------|-------------------------------------|-------------------|--------------------|-----------------|
| CHECKED                                                        | FK   | 02-11-2016      | SEPREMIUM 10                        |                   | ARTIKEL NUMBER:    |                 |
| Pneuparts.com<br>Florijn 10 b/c<br>5751 PC Deurne<br>Nederland |      |                 | SIZE<br>A4<br>All dimensions are in | millimetres unles | s otherwise stated | REV<br><b>A</b> |