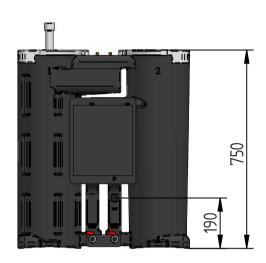

| DDA\./N                                                        | NAME | DATE 02.44.2046 | pneuparts<br>.com                   |                   |                    |                 |
|----------------------------------------------------------------|------|-----------------|-------------------------------------|-------------------|--------------------|-----------------|
| CHECKED                                                        | FK   | 02-11-2016      | SEPREMIUM 10                        |                   | ARTIKEL NUMBER:    |                 |
| Pneuparts.com<br>Florijn 10 b/c<br>5751 PC Deurne<br>Nederland |      |                 | SIZE<br>A4<br>All dimensions are in | millimetres unles | s otherwise stated | REV<br><b>A</b> |