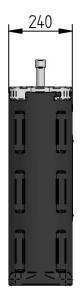

| DDA\./N                                                        | NAME | DATE 02.44.2046 | pneuparts<br>.com                   |                   |                    |                 |
|----------------------------------------------------------------|------|-----------------|-------------------------------------|-------------------|--------------------|-----------------|
| CHECKED                                                        | FK   | 02-11-2016      | SEPREMIUM 10                        |                   | ARTIKEL NUMBER:    |                 |
| Pneuparts.com<br>Florijn 10 b/c<br>5751 PC Deurne<br>Nederland |      |                 | SIZE<br>A4<br>All dimensions are in | millimetres unles | s otherwise stated | REV<br><b>A</b> |