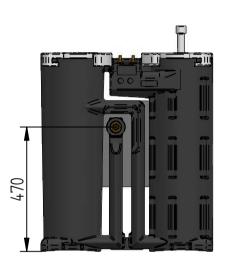

| DDA\./N                                                        | NAME | DATE 02.44.2046 | pneuparts<br>.com                   |                   |                    |                 |
|----------------------------------------------------------------|------|-----------------|-------------------------------------|-------------------|--------------------|-----------------|
| CHECKED                                                        | FK   | 02-11-2016      | SEPREMIUM 10                        |                   | ARTIKEL NUMBER:    |                 |
| Pneuparts.com<br>Florijn 10 b/c<br>5751 PC Deurne<br>Nederland |      |                 | SIZE<br>A4<br>All dimensions are in | millimetres unles | s otherwise stated | REV<br><b>A</b> |