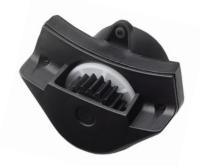

## Mavel

**Article nr.: MAVSLOWRETURN** 

Brand: Mavel Material: Plastic

Suitable for the : Roll Major Plus

In normal reels, the cable returns to its seating quickly and uncontrollably, requiring the operator to accompany it, which means time wasted. To help resolve this issue, in 2010 Mavel - a manufacturer of high-quality reels, designed and patented the very first and one-of-a-kind external device that can be easily installed and removed.

A simple yet ingenious idea. Slow Motion is in fact an optional, high-performance device that controls and slows down rewinding, in a uniform manner, thereby eliminating jerking and whiplash. The result? Improved safety, a tidier working environment, and less time wasted.

Mavel Slow Motion: easy to install, practical to use, simple to replace.

#### What is it?

It's an optional patented device, fruit of MAVEL technology and research. It's so simple that it's ingenious. It's unique.

#### What does it do?

It makes it possible to slowly and uniformly wind cables and hoses without jerking or whiplash. It guarantees increased safety, better organisation, and higher productivity in the workplace. Zero damage to property and no personal injuries.

#### Where can it be installed?

It can be installed on all models of MAVEL cable and tube reels bearing the symbol [slow motion] It's easy to install and practical to use.