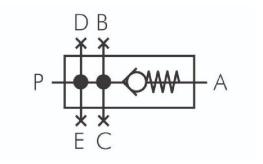

# **Check valves**

# **Pneuparts model series**

# up to 4500 l/min

# **Materials:**

Body: Grivory® (PA 66), cover: POM, seals: NBR

## **Temperature range:**

-10°C to max. +50°C

#### Media:

Oiled and unoiled compressed air, neutral gasses

## **Advantages:**

- Easy assembly of individual components using coupling kits within a model series,
- Delivery includes an exhaust silencer, if necessary

# Input pressure:

0 - 16 bar (Baureihe 0: 0 - 12 bar)

#### **Connections:**

A = outlet, B = top, C = front, E = rear

# ATEX:

Operating material without its own potential source of ignition in accordance with Directive 2014/34/EU (not model series 0)