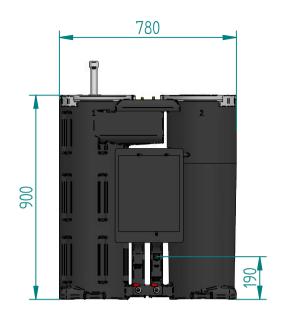

|                                                   | NAME | DATE       | pne                   | upa | arts      |                 | _ |
|---------------------------------------------------|------|------------|-----------------------|-----|-----------|-----------------|---|
| DRAWN<br>CHECKED                                  | FK   | 04–11–2016 | SEPREMIUM 20          |     |           | ARTIKEL NUMBER: |   |
| Pneuparts.com<br>Florijn 10 b/c<br>5751 PC Deurne |      |            | SIZE A4 All dimension |     | Material: | REV A           |   |
| Nederlan                                          | nd   |            |                       |     |           | SHEET: 1/1      |   |