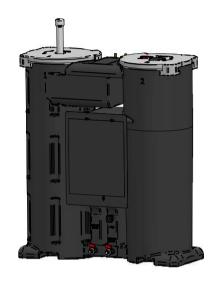

|                                                   | NAME | DATE       | pne                   | upa | arts      |                 | _ |
|---------------------------------------------------|------|------------|-----------------------|-----|-----------|-----------------|---|
| DRAWN<br>CHECKED                                  | FK   | 04–11–2016 | SEPREMIUM 20          |     |           | ARTIKEL NUMBER: |   |
| Pneuparts.com<br>Florijn 10 b/c<br>5751 PC Deurne |      |            | SIZE A4 All dimension |     | Material: | REV A           |   |
| Nederlan                                          | nd   |            |                       |     |           | SHEET: 1/1      |   |