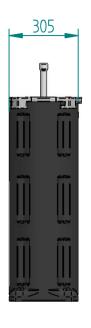

|                                                   | NAME | DATE       | pne                   | upa | arts      |                 | _ |
|---------------------------------------------------|------|------------|-----------------------|-----|-----------|-----------------|---|
| DRAWN<br>CHECKED                                  | FK   | 04–11–2016 | SEPREMIUM 20          |     |           | ARTIKEL NUMBER: |   |
| Pneuparts.com<br>Florijn 10 b/c<br>5751 PC Deurne |      |            | SIZE A4 All dimension |     | Material: | REV A           |   |
| Nederlan                                          | nd   |            |                       |     |           | SHEET: 1/1      |   |