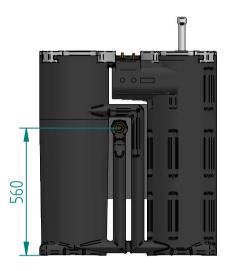

|                                                   | NAME | DATE       | pne                   | upa | arts      |                 | _ |
|---------------------------------------------------|------|------------|-----------------------|-----|-----------|-----------------|---|
| DRAWN<br>CHECKED                                  | FK   | 04–11–2016 | SEPREMIUM 20          |     |           | ARTIKEL NUMBER: |   |
| Pneuparts.com<br>Florijn 10 b/c<br>5751 PC Deurne |      |            | SIZE A4 All dimension |     | Material: | REV A           |   |
| Nederlan                                          | nd   |            |                       |     |           | SHEET: 1/1      |   |