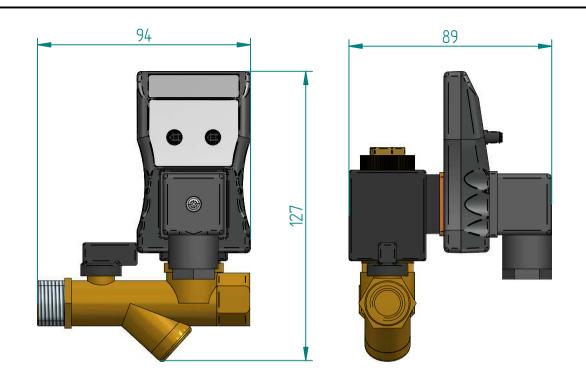

| DRAWN<br>CHECKED                            | NAME<br>FK | DATE 21–10–2016 | Pneupartscom  FLUIDRAIN-COMBO ARTIKEL NUMBER: |                |           | R:                                                  |  |
|---------------------------------------------|------------|-----------------|-----------------------------------------------|----------------|-----------|-----------------------------------------------------|--|
| Pneuparts.com Florijn 10 b/c 5751 PC Deurne |            |                 | SIZE<br>A4<br>All dime                        | ensions are in | Material: | nterial:  A  REV A  imetres unless otherwise stated |  |
| Nederland                                   |            |                 |                                               |                |           | SHEET: 1/1                                          |  |