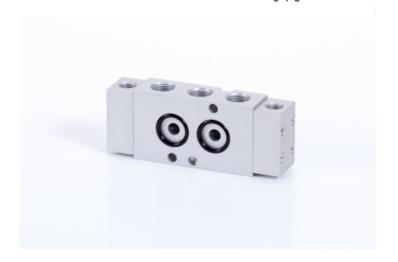

## Valves with NAMUR-Interface Pneumatically actuated valves 5/3-way valves PN 531 701

Pilot actuated valve with NAMUR interface | spring return to middle position | centre closed

| C  | - | -: | <b>::</b> 2 |    | L:. |    | _  |
|----|---|----|-------------|----|-----|----|----|
| Sp | æ | CI | HC          | :a | ш   | OΠ | IS |
|    |   |    |             |    |     |    |    |

| G 1/4"                  |                                                                       |  |
|-------------------------|-----------------------------------------------------------------------|--|
| 1250 l/min              |                                                                       |  |
| 110 bar                 |                                                                       |  |
| 310 bar                 |                                                                       |  |
| G 1/8"                  |                                                                       |  |
| 5/3-way   centre closed |                                                                       |  |
| NAMUR [1/4"]            |                                                                       |  |
| <u> </u>                |                                                                       |  |
|                         | 1250 l/min<br>110 bar<br>310 bar<br>G 1/8"<br>5/3-way   centre closed |  |