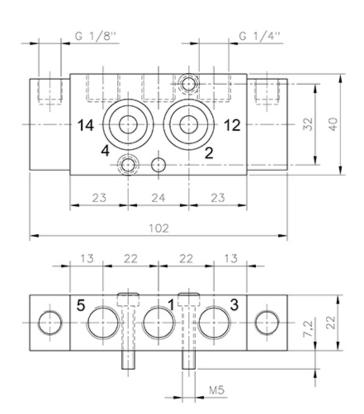

## Valves with NAMUR-Interface Pneumatically actuated valves 5/3-way valves PN 531 701

Pilot actuated valve with NAMUR interface | spring return to middle position | centre closed

| C  | - | -: | <b>::</b> 2 |    | L:. |    | _  |
|----|---|----|-------------|----|-----|----|----|
| Sp | æ | CI | HC          | :a | ш   | OΠ | IS |
|    |   |    |             |    |     |    |    |

| G 1/4"                  |                                                                       |  |
|-------------------------|-----------------------------------------------------------------------|--|
| 1250 l/min              |                                                                       |  |
| 110 bar                 |                                                                       |  |
| 310 bar                 |                                                                       |  |
| G 1/8"                  |                                                                       |  |
| 5/3-way   centre closed |                                                                       |  |
| NAMUR [1/4"]            |                                                                       |  |
| <u> </u>                |                                                                       |  |
|                         | 1250 l/min<br>110 bar<br>310 bar<br>G 1/8"<br>5/3-way   centre closed |  |