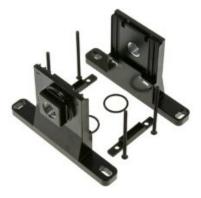

#### **Function:**

The wall brackets with threaded connection are screwed on at the beginning and end of the service unit for fastening of Pneuparts servicing units. They allow a replacement of the units without removing the wall fastening and piping. They fit on all thread sizes of the respective model series regardless of their respective thread size.

#### Scope of delivery:

1 pc. contains a left and a right wall bracket incl. screws.

| Article code | Thread | Model<br>series | Weight |      |
|--------------|--------|-----------------|--------|------|
| WK014F       | G 1/4" | series 0        | 400 g. | 0    |
| WK114F       | G 1/4" | series 1        | 470 g. |      |
| WK138F       | G 3/8" | series 1        | 450 g. |      |
| WK238F       | G 3/8" | series 2        | 850 g. |      |
| WK212F       | G 1/2" | series 2        | 800 g. | EN N |
| WK212F       | G 1/2" | series 4        | 700 g. |      |
| WK212F       | G 1"   | series 4        | 700 g. |      |
|              |        |                 |        | -    |