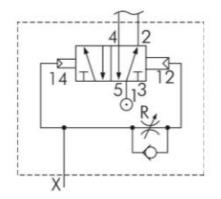

TVS18TV type (reaction: immediate, backwash filter: delayed): A continuous signal at the connection X triggers an immediate switching of the valve. The valve switches back to the initial position according to the time set. If no signal is at connection X, then the valve also switches back to the initial position.