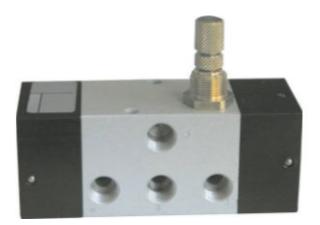

| Article<br>number | Optimal<br>flow | Workload | Thread | Time<br>range | Function               | Weight |
|-------------------|-----------------|----------|--------|---------------|------------------------|--------|
| TVS18RV           | 5/2             | 4 mm     | M5     | min. 10 (MS)  | Responce<br>delayed    | 290 g  |
| TVS18TV           | 5/2             | 4 mm     | M5     | min. 10 (MS)  | Restoration<br>delayed | 290 g  |