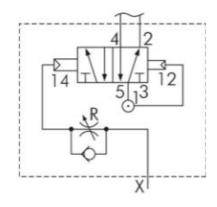

## Function

TVS18RV type (reaction: delayed, backwash filter: immediately): A continuous signal at connection X triggers the switching of the valve according to the time set. If no signal is at connection X, then the valve switches back to the initial position.