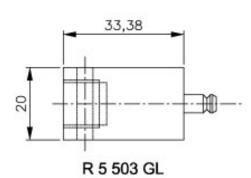

## **End plate**

## End plate left, G 1/4"

For one piece of a 5/2 valve

## BMH5503GR



G 1/4", G 1/4", G 1/4"

Function 5/2

Port size (1,3,5)

Material Aluminium

Orifice (DN) 10







Modular manifold system for common connections to ports 1 (pressure), 3 and 5 (exhaust).

The system can be build and taken apart just by operating two hexagon socket screws.

Additional stations can be added at any position and any time.

End-plates are equipped with threads for adding DIN-rail mounting clips.

By adding a special plug (type BS 503), two different pressures can be attached at the same manifold plate.

The plug is intercepting the air-supply in the manifold plate wherever the customer likes to.





Pneuparts.com

Florijn 10 b/c 5751 PC Deurne The Netherlands Phone: +31 (o)493 763 993 info@pneuparts.com

www.pneuparts.com

BTW: NL8209.12.931B01

KvK: 17126382 Swift: RABONL24

IBAN: NL23RABO01036.31240