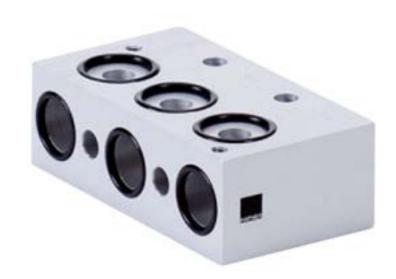

## BMH5503GR

G 1/4", G 1/4", G 1/4"

Function 5/2

Port size (1,3,5)

Material Aluminium

Orifice (DN) 10

Modular manifold system for common connections to ports 1 (pressure), 3 and 5 (exhaust).

The system can be build and taken apart just by operating two hexagon socket screws.

Additional stations can be added at any position and any time.

End-plates are equipped with threads for adding DIN-rail mounting clips.

By adding a special plug (type BS 503), two different pressures can be attached at the same manifold plate.