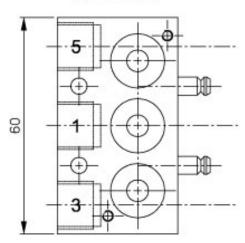

## BMH5503GR

G 1/4", G 1/4", G 1/4"

Function 5/2

Port size (1,3,5)

Material Aluminium

Orifice (DN) 10

Modular manifold system for common connections to ports 1 (pressure), 3 and 5 (exhaust).

The system can be build and taken apart just by operating two hexagon socket screws.

Additional stations can be added at any position and any time.

End-plates are equipped with threads for adding DIN-rail mounting clips.

By adding a special plug (type BS 503), two different pressures can be attached at the same manifold plate.

The plug is intercepting the air-supply in the manifold plate wherever the customer likes to.

Pneuparts.com

Florijn 10 b/c 5751 PC Deurne The Netherlands Phone: +31 (o)493 763 993 info@pneuparts.com

www.pneuparts.com