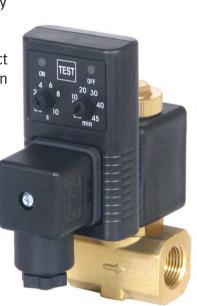

# **EZ-1**

#### **Electronic timer drain**

#### **PRODUCT FEATURES**

The EZ-1 timer controlled condensate drain is a combination of a solenoid valve and an electronic timer designed to automatically remove condensate from compressors, compressed air dryers and receivers - up to maximum 16 bar applications.

## **TECHNICAL ADVANTAGES**

- Large (4.0 mm) valve orifice
- Various connection sizes available, offering you installation flexibility without the need of adapters
- Does not air-lock during operation
- Quick to service
- TEST (micro-switch) feature
- Accurate time cycles
- Premium PCB components selected