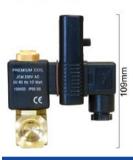

## **DIMENSIONS**

Max. compressor capacity Any size
Pressure range o - 16 bar

Supply voltage options 24 - 230 VAC/DC 50/60Hz.

Medium temperature 1 - 55 °C Ambient temperature 1 - 55 °C - 55 °C

Timer cycle range (On/OFF) 0.5 - 10 seconds / 0.5 - 45 minutes
Timer PCB SMD technology, ensuring consistency