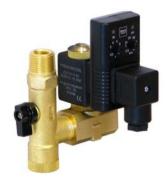

in production

Timer cycle indication Bright LED illumination

TEST feature Yes

Valve type 2/2 way, direct acting

Valve orifice 4.0 mm Valve seals FPM

Inlet/outlet connections 1/4", 3/8" or 1/2" BSP or NPT

Inlet connection height 1 cm Serviceable valve Yes Valve housing material Brass

Power connection DIN 43650-A Environmental protection IP65 (NEMA4)

Bright LED's, indicating operating status

Various connection options

Accessories include ball valve strainers

Pneuparts.com

Florijn 10 b/c 5751 PC Deurne Nederland Phone: +31 (o)493 763 993