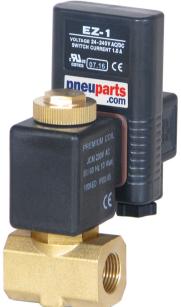

# **EZ-1**

#### **Electronic timer drain**

The EZ-1 offers true installation simplicity at the lowest possible cost.

The EZ-1 is a mass produced product available in various valve connection sizes and timer colour options.