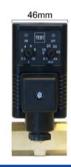

# **EZ-1**

#### **Electronic timer drain**

#### **PRODUCT FEATURES**

The EZ-1 timer controlled condensate drain is a combination of a solenoid valve and an electronic timer designed to automatically remove condensate from compressors, compressed air dryers and receivers - up to maximum 16 bar applications.

The EZ-1 offers true installation simplicity at the lowest possible cost.

The EZ-1 is a mass produced product available in various valve connection sizes and timer colour options.