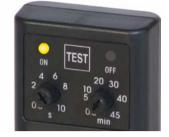

## **TECHNICAL ADVANTAGES**

- Large (4.0 mm) valve orifice
- Various connection sizes available, offering you installation flexibility without the need of adapters
- Does not air-lock during operation
- Quick to service
- TEST (micro-switch) feature
- Accurate time cycles
- Premium PCB components selected

## **DIMENSIONS**

Max. compressor capacity Any size
Pressure range o - 16 bar

Supply voltage options 24 - 230 VAC/DC 50/60Hz.

Medium temperature 1 - 55 °C Ambient temperature 1 - 55 °C - 55 °C

Timer cycle range (On/OFF) 0.5 - 10 seconds / 0.5 - 45 minutes
Timer PCB SMD technology, ensuring consistency

in production

Timer cycle indication Bright LED illumination

TEST feature Yes

Valve type 2/2 way, direct acting

Valve orifice 4.0 mm Valve seals FPM

Inlet/outlet connections 1/4", 3/8" or 1/2" BSP or NPT

Inlet connection height 1 cm Serviceable valve Yes Valve housing material Brass