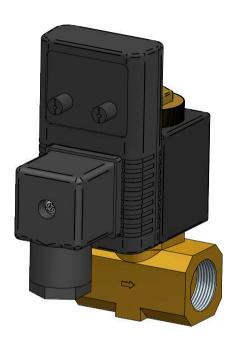

| DRAWN                                                          | NAME<br>FK | DATE<br>13–10–2016 | pneuparts<br>.com                                                     |  |               |                 |  |
|----------------------------------------------------------------|------------|--------------------|-----------------------------------------------------------------------|--|---------------|-----------------|--|
| CHECKED                                                        |            |                    | EZ1 A                                                                 |  | ARTIKEL NUMBE | ARTIKEL NUMBER: |  |
| Pneuparts.com<br>Florijn 10 b/c<br>5751 PC Deurne<br>Nederland |            |                    | SIZE<br>A4                                                            |  |               | REV<br><b>A</b> |  |
|                                                                |            |                    | All dimensions are in millimetres unless otherwise stated  SHEET: 1/2 |  |               |                 |  |