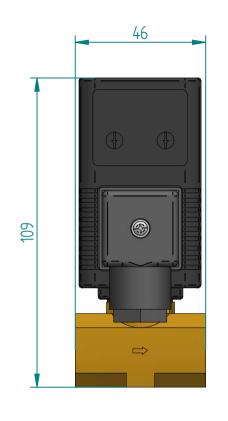

| DRAWN                                                          | NAME<br>FK | DATE<br>13–10–2016 | pneuparts<br>.com                                                     |  |               |                 |  |
|----------------------------------------------------------------|------------|--------------------|-----------------------------------------------------------------------|--|---------------|-----------------|--|
| CHECKED                                                        |            |                    | EZ1 A                                                                 |  | ARTIKEL NUMBE | ARTIKEL NUMBER: |  |
| Pneuparts.com<br>Florijn 10 b/c<br>5751 PC Deurne<br>Nederland |            |                    | SIZE<br>A4                                                            |  |               | REV<br><b>A</b> |  |
|                                                                |            |                    | All dimensions are in millimetres unless otherwise stated  SHEET: 1/2 |  |               |                 |  |