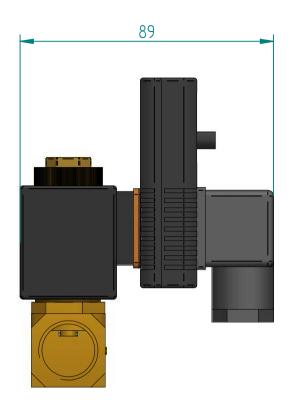

| DRAWN                                                          | NAME<br>FK | DATE<br>13–10–2016 | pneuparts<br>.com                                                     |  |               |                 |  |
|----------------------------------------------------------------|------------|--------------------|-----------------------------------------------------------------------|--|---------------|-----------------|--|
| CHECKED                                                        |            |                    | EZ1 A                                                                 |  | ARTIKEL NUMBE | ARTIKEL NUMBER: |  |
| Pneuparts.com<br>Florijn 10 b/c<br>5751 PC Deurne<br>Nederland |            |                    | SIZE<br>A4                                                            |  |               | REV<br><b>A</b> |  |
|                                                                |            |                    | All dimensions are in millimetres unless otherwise stated  SHEET: 1/2 |  |               |                 |  |