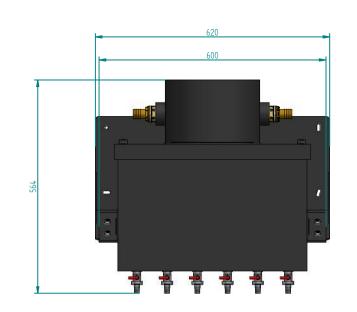

|                                 |      |            | nnoi                                                      | unarte    |                           |                 |
|---------------------------------|------|------------|-----------------------------------------------------------|-----------|---------------------------|-----------------|
|                                 | NAME | DATE       | <b>pneuparts</b>                                          |           |                           |                 |
| DRAWN                           | FK   | 17-03-2017 | .com                                                      |           |                           |                 |
| CHECKED                         |      |            | DISTRIBUTOR                                               |           | ARTIKEL NUMBER:<br>DC9520 |                 |
| Pneuparts.com<br>Florijn 10 b/c |      |            | SIZE<br>A4                                                | Material: | 1                         | REV<br><b>A</b> |
| 5751 PC Deurne<br>Nederland     |      |            | All dimensions are in millimetres unless otherwise stated |           |                           |                 |
|                                 |      |            |                                                           |           | SHEET: 1/1                |                 |