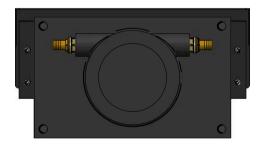

|                                 |      |            | nnoi                                                      | unarte    |                           |                 |
|---------------------------------|------|------------|-----------------------------------------------------------|-----------|---------------------------|-----------------|
|                                 | NAME | DATE       | <b>pneuparts</b>                                          |           |                           |                 |
| DRAWN                           | FK   | 17-03-2017 | .com                                                      |           |                           |                 |
| CHECKED                         |      |            | DISTRIBUTOR                                               |           | ARTIKEL NUMBER:<br>DC9520 |                 |
| Pneuparts.com<br>Florijn 10 b/c |      |            | SIZE<br>A4                                                | Material: | 1                         | REV<br><b>A</b> |
| 5751 PC Deurne<br>Nederland     |      |            | All dimensions are in millimetres unless otherwise stated |           |                           |                 |
|                                 |      |            |                                                           |           | SHEET: 1/1                |                 |