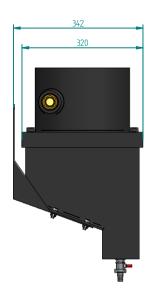

|                                 |      |            | nnoi                                                      | unarte    |                           |                 |
|---------------------------------|------|------------|-----------------------------------------------------------|-----------|---------------------------|-----------------|
|                                 | NAME | DATE       | <b>pneuparts</b>                                          |           |                           |                 |
| DRAWN                           | FK   | 17-03-2017 | .com                                                      |           |                           |                 |
| CHECKED                         |      |            | DISTRIBUTOR                                               |           | ARTIKEL NUMBER:<br>DC9520 |                 |
| Pneuparts.com<br>Florijn 10 b/c |      |            | SIZE<br>A4                                                | Material: | 1                         | REV<br><b>A</b> |
| 5751 PC Deurne<br>Nederland     |      |            | All dimensions are in millimetres unless otherwise stated |           |                           |                 |
|                                 |      |            |                                                           |           | SHEET: 1/1                |                 |