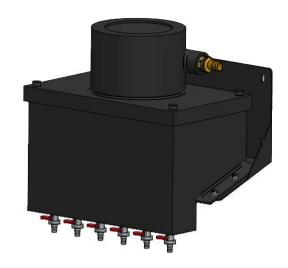

|                                 |      |            | nnoi                                                      | unarte    |                           |                 |
|---------------------------------|------|------------|-----------------------------------------------------------|-----------|---------------------------|-----------------|
|                                 | NAME | DATE       | <b>pneuparts</b>                                          |           |                           |                 |
| DRAWN                           | FK   | 17-03-2017 | .com                                                      |           |                           |                 |
| CHECKED                         |      |            | DISTRIBUTOR                                               |           | ARTIKEL NUMBER:<br>DC9520 |                 |
| Pneuparts.com<br>Florijn 10 b/c |      |            | SIZE<br>A4                                                | Material: | 1                         | REV<br><b>A</b> |
| 5751 PC Deurne<br>Nederland     |      |            | All dimensions are in millimetres unless otherwise stated |           |                           |                 |
|                                 |      |            |                                                           |           | SHEET: 1/1                |                 |