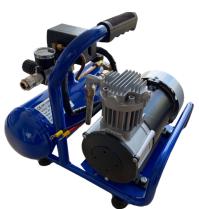

## **Compressor pump**

## 24Volt 0.35 KW

## 24V compressor

The air compressor pump works with the up and down of a piston in the cylinder. During the down-stroke, ambient air is drawn in through the inlet valve, while the discharge valve remains closed. On the up-stroke of the piston, the air is forced into the compressor tank through the discharge valve and the check valve. Through this controlled action, air is forced into the tank to a preset pressure. The pressure switch regulates the pressure and controles the stop/ start of motor/ Working air is not available until the pressure in the air tank built up. The air inlet filter openings must be kept clear of obstructions.

## **Professional | D.C. Oil-les Direct Drive Series**

- Oil-less design allows units to be mounted in any orientation.
- Deep cooling fin design on cylinder head and cylinders for high efficiency cooling.
- Oversized motor cooling fan prevent motor from overheating.
- Continuous duty cycle
- Ideal for off-road vehicles, RV, agriculture, construction, motorsports, and applications where on-board air is needed.