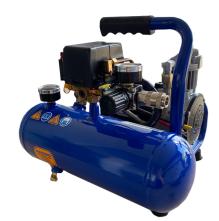

## **Compressor pump**

## 24Volt 0.35 KW

## 24V compressor

The air compressor pump works with the up and down of a piston in the cylinder. During the down-stroke, ambient air is drawn in through the inlet valve, while the discharge valve remains closed. On the up-stroke of the piston, the air is forced into the compressor tank through the discharge valve and the check valve. Through this controlled action, air is forced into the tank to a preset pressure. The pressure switch regulates the pressure and controles the stop/ start of motor/ Working air is not available until the pressure in the air tank built up. The air inlet filter openings must be kept clear of obstructions.

## **Professional | D.C. Oil-les Direct Drive Series**

- Oil-less design allows units to be mounted in any orientation.
- Deep cooling fin design on cylinder head and cylinders for high efficiency cooling.
- Oversized motor cooling fan prevent motor from overheating.
- Continuous duty cycle
- Ideal for off-road vehicles, RV, agriculture, construction, motorsports, and applications where on-board air is needed.