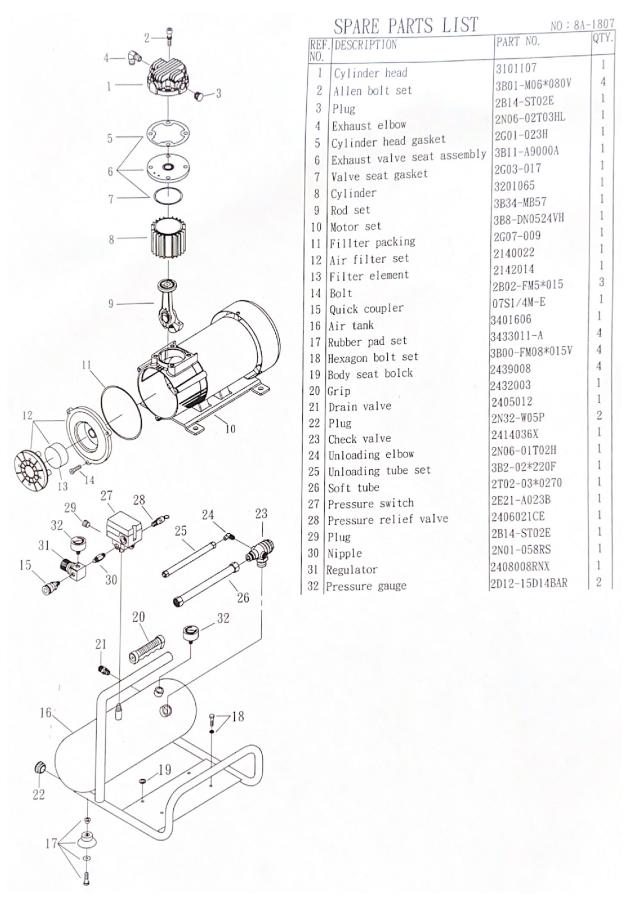

## 24V compressor

The air compressor pump works with the up and down of a piston in the cylinder. During the down-stroke, ambient air is drawn in through the inlet valve, while the discharge valve remains closed. On the up-stroke of the piston, the air is forced into the compressor tank through the discharge valve and the check valve. Through this controlled action, air is forced into the tank to a preset pressure. The pressure switch regulates the pressure and controles the stop/ start of motor/ Working air is not available until the pressure in the air tank built up. The air inlet filter openings must be kept clear of obstructions.