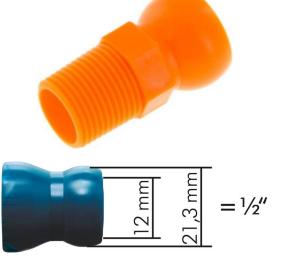

## 3/8"

### Adjustable coolant hose, threaded piece R 3/8"

Materials: POM

Flow: up to 28.8 l/min