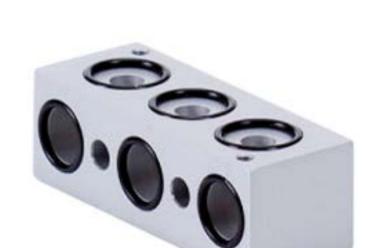

## BMH5503G

Port size (1,3,5) G 1/4", G 1/4", G 1/4"

**Function** 5/2

Material Aluminium

Orifice (DN) 10

pneupa

Modular manifold system for common connections to ports 1 (pressure), 3 and 5 (exhaust).

The system can be build and taken apart just by operating two hexagon socket screws.

Additional stations can be added at any position and any time.

End-plates are equipped with threads for adding DIN-rail mounting clips.

By adding a special plug (type BS 503), two different pressures can be attached at the same manifold plate.

The plug is intercepting the air-supply in the manifold plate wherever the customer likes to.

R 5 503 G

Pneuparts.com

Florijn 10 b/c 5751 PC Deurne The Netherlands

Phone: +31 (o)493 763 993 info@pneuparts.com www.pneuparts.com