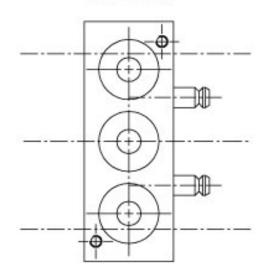

## BMH5503G

Port size (1,3,5) G 1/4", G 1/4", G 1/4"

**Function** 5/2

Material Aluminium

Orifice (DN) 10

pneupa

Modular manifold system for common connections to ports 1 (pressure), 3 and 5 (exhaust).

The system can be build and taken apart just by operating two hexagon socket screws.

Additional stations can be added at any position and any time.

End-plates are equipped with threads for adding DIN-rail mounting clips.

By adding a special plug (type BS 503), two different pressures can be attached at the same manifold plate.

The plug is intercepting the air-supply in the manifold plate wherever the customer likes to.

R 5 503 G

Pneuparts.com

Florijn 10 b/c 5751 PC Deurne The Netherlands

Phone: +31 (o)493 763 993 info@pneuparts.com www.pneuparts.com