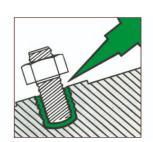

Screw thread locking agent fills all the cavities between the bolt and the nut and forms a hard plastic. The waist has a sealing effect, ensures permanent bore and is vibration resistant.