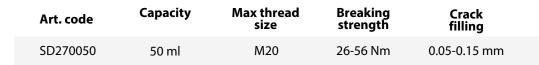

### **ITEM DESCRIPTION**

In some situations it can be dangerous when a bolt-screw connection comes loose. This is because a leak may occur in your compressed air system or an unsafe situation may arise in another way.

Screw thread locking agent fills all the cavities between the bolt and the nut and forms a hard plastic. The waist has a sealing effect, ensures permanent bore and is vibration resistant.

#### **Function**

Anaerobic adhesives undergo curing together with metals. They find applications in securing, mounting and sealing threaded connections, surface joints and joint connections.

## The advantages of thread locking agents are:

- Increase the reliability of a connection
- Prevent vibrations

#### Note:

We recommend treating passive surfaces, such as stainless steel, chrome, nickel, zinc or plastic, beforehand with AKTIVATOR to ensure optimum adhesion.)