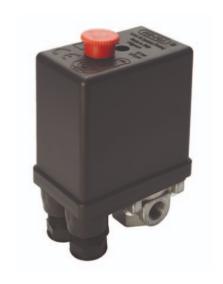

### **Pressure switches NE-MA**

Pressure switch with start-stop function for controlling compressors.

Standarad equipped with a 6mm vent valve. Adjustable maximum pressure (12 bar)

Fixed pressure difference of approximately 2 bar between minimum and maximum pressure.

When the pressure switch is set to 10 bar release pressure, it will strike again at around 8 bar.

The pressure regulator with 4 outlets, is ideal to include. pressure gauge, pressure regulator, safety valve to be connected

#### Connection

1 x 1/4" & 4x 1/4"

| Art. nr  | Switch capacity  | Connection | Setting<br>range |
|----------|------------------|------------|------------------|
| PRES2301 | 230V-2,2 kW      | 1 x 1/4"   | 4 - 12           |
| PRES2304 | 230V-2,2 kW      | 4 x 1/4"   | 4 - 12           |
| PRES4001 | 4kW / 400V-5,5kW | 1 x 1/4"   | 4 - 12           |
| PRES4004 | 4kW / 400V-5,5kW | 4 x 1/4"   | 4 - 12           |