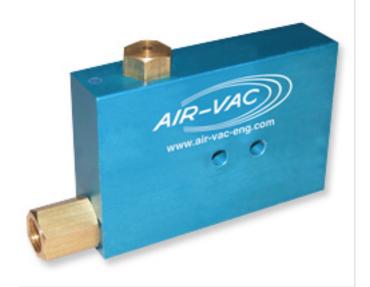

## **VP-UV-serie**

Used to evacuate chambers, degas liquids and in other processes requiring vacuum levels of 1/4"Hg absolute (8Torr). Also used as the first stage pump in applications requiring high vacuum to reduce operating time of expensive high vacuum pumping systems. Increase pumping speed above 25"Hg vacuum level.

## **VP-UV-143H**

| 5,2   |  |
|-------|--|
| -0,99 |  |
| 36.7  |  |
| 118.4 |  |
|       |  |

**BESTELLEN** • HOW TO ORDER

VP-UV-serie

**OPTIES** • OPTIONS

VP-UV-143H