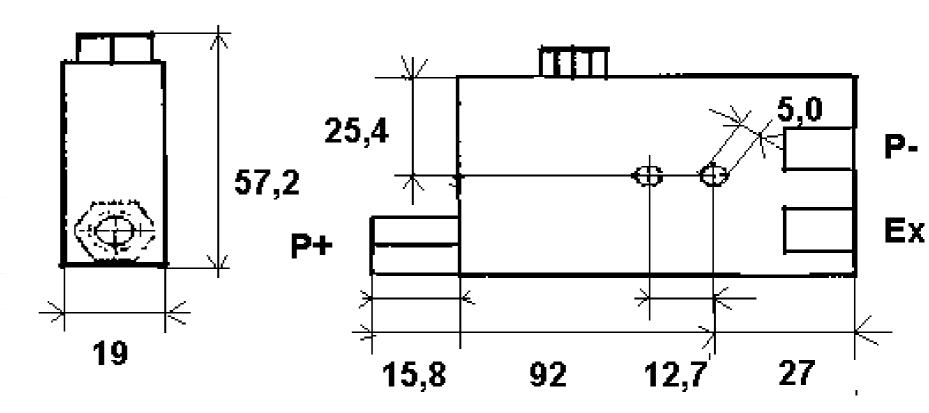

## **VP-UV-143H**

| 5,2   |  |
|-------|--|
| -0,99 |  |
| 36.7  |  |
| 118.4 |  |
|       |  |

**BESTELLEN** • HOW TO ORDER

VP-UV-serie

**OPTIES** • OPTIONS

VP-UV-143H