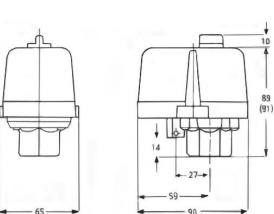

FUHYX"]bgi`Uh]cbʻjc`hU[Y Í€€ÁX

Achcf`gk]hW[]b[`WUdUW]hm GÊÂY

6ifgh]b[ˈghfYb[h\ NÁ⊢ÍÁàæ¦

DYfa]gg]V`Y`aYX]ia ˈhYadYfUhifY EÁ⊞ÉÁ€ÁÔ

DYfa]gg]V`Y`aYX]ia`HYadYfUhifY`kUhYf É€ÁxÔ

Switch

Type

Ü[cælî Á ã&@

ÕÁFÐÐÄ

info@pneuparts.com www.pneuparts.com BTW: NL8209.12.931B01 KvK: 17126382 Swift: RABONL24 IBAN: NL23RABO01036.31240

**A8F** 

G G

GYH]b[

fUb[Y

IÆÆG

IÆÆG