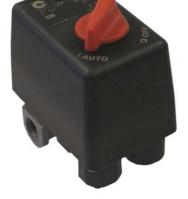

# **Pressure switch**

### MDR 1

## With diaphragms for compressors

Fã¢^åÅ; !^••` !^Áåã~^!^} &^Á; Áæ] ] ![¢ã[ææ^!^ Áå^ç, ^^} Á { ð;ã[`{ Áæ}åÁ; æ¢ã[`{ Á; !^••` !^ÈY @}} Áœ Á; !^••` !^Á •, ã&@ás Á^oki ÁF€ÁsækÁ^|^æ^A; !^••` !^ÉásÁ, äļÁ dã ^Á æ\*æðj ÁæAæ[`}å ÁsæÈV@ Å; !^••` !^Á^\*` |æe[ !Å, ãc@át Á [`d^o Éás Ása^æAÁ[ Ás] &|` å^Èá, !^••` !^Á æ` \*^Éá, !^••` !^Á !^\*` |æe[:Éá æ^ĉ Áçæç^Áá[ Ás^Ás[ }} &c^å