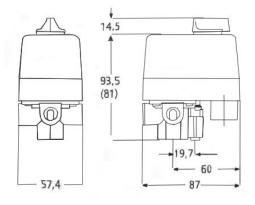

FUHYX']bgi`Uh]cb'jc`HU[Y Í€€ÁX

**A chcf`gk]h₩ ]b[`₩UdU₩]hm** 4ÁY

6 i fgh]b[ˈɡhfYb[h\ NÁ⊢ÍÁàæ¦

DYfa]gg]V`Y`aYX]ia ˈh¥adYfUhifY EÁ⊞ÉÁ€ÁÔ

DYfa]gg]V`Y`aYX]ia `HYadYfUhifY`kUhYf É∕r€ÁvÔ

#### *■ÂĴą̃ \* |^Ą́*, @ •

- Switching capacity 4.0 kW
- Max. cut-out pressure 11 bar
- Incl. cable glands PG 11 Z/ZK
- 2-pole
- Optional differential adjustment

| Article nr. | Switch<br>Type | 7cbbYWMjcb | GYH]b[<br>fUb[ Y | A8F |
|-------------|----------------|------------|------------------|-----|
| PSR111      | PressureÁ, ã&@ | ÕÁFÐÐ Ä    | 2.5 - 11         | 1   |